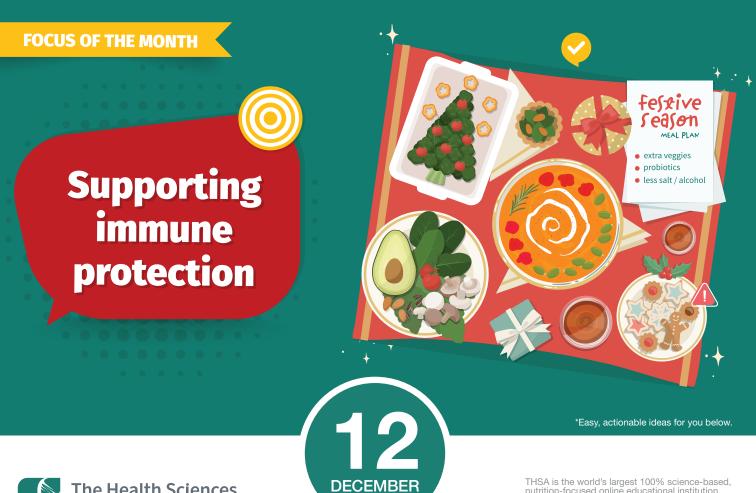

### \*Ideas for supporting immune protection?

Watch out for:

- Dietary excesses (too many calories, too much sugar, too much . salt, too much fat)
- Insufficiencies of essential vitamins, minerals and fatty acids Alcohol overconsumption

- Start a main meal with a salad, soup or fresh fruit .
- Minimise processed meats (ham, pâte, smoked meats, sausages)
- Up your probiotics intake (unpasteurised fermented pickles, biotic . drinks)