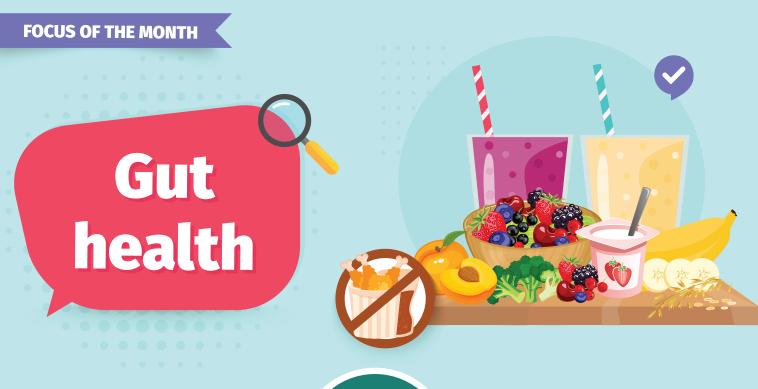

#### \*Ideas for gut health?

Watch out for:

- High-fat and fried foods
- Excessive alcohol
- Foods and drinks with added sugars and salt

- Up your Omega 3s (oily fish, flaxseeds, direct EPA/DHA)
- Incorporate prebiotics (banana, onions, oats) and probiotics (yogurt, unpasteurised sauerkraut)
- Enjoy more phytochemical-rich foods (broccoli, berries, peaches)