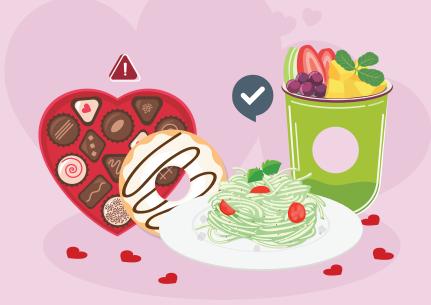

#### \*Ideas for sleep quality, quantity and consistency?

Watch out for:

- Inconsistent sleep times across the weekLate-night TV/phone use
- Caffeine close to bedtime (black tea, coffee, dark chocolate)

- Go to bed at the same time daily
- Hydrate well during the day but less before bed
- Minimise room noise, brightness or extreme temperatures