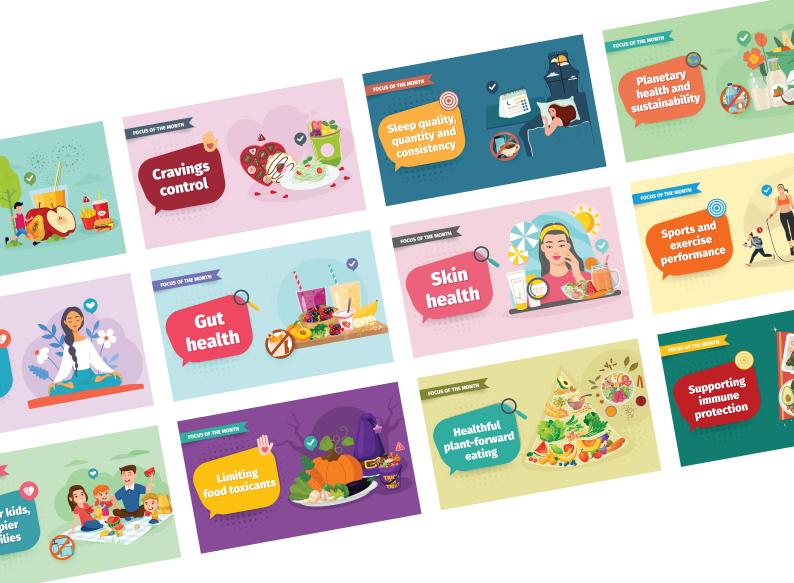

#### \*Ideas for a healthier, happier you?

Watch out for:

- Junk-food overload
- Stress overload
- Pollutants and toxicity overload

- Introduce new healthier foods every week
- Engage in fun physical activity
- Make quality sleep a daily priority