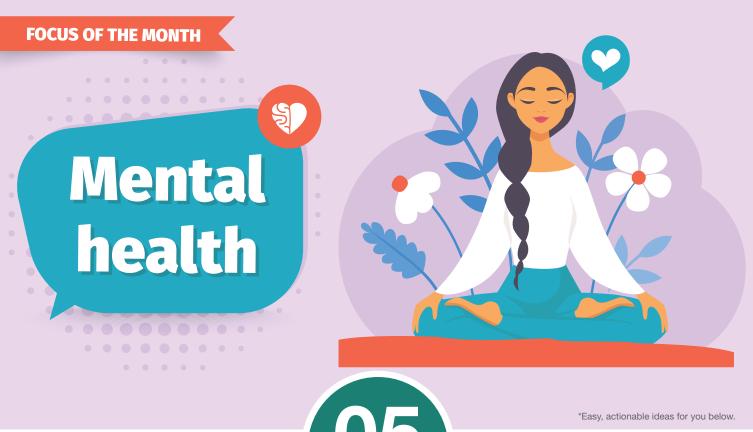

#### \*Ideas for mental health?

Watch out for:

- Automatic negative thinking •
- Avoidance coping like overeating,
- overexercising, overworking, over-meditating •
- Suppressing emotions and feelings

- Carve in self-care time daily
- Reframe challenges as an opportunity for growth
- Incorporate humour and laughter in your routine
- Practise acts of kindness and give the gift of a smile

\*Easy, actionable ideas for you below.