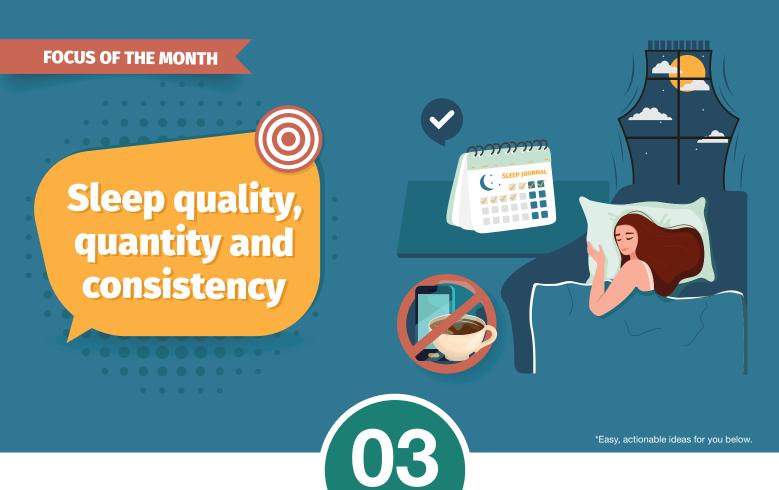

#### \*Ideas for sleep quality, quantity and consistency?

Watch out for:

- Inconsistent sleep times across the weekLate-night TV/phone use
- Caffeine close to bedtime (black tea, coffee, dark chocolate)

- Go to bed at the same time daily
- Hydrate well during the day but less before bed
- Minimise room noise, brightness or extreme temperatures