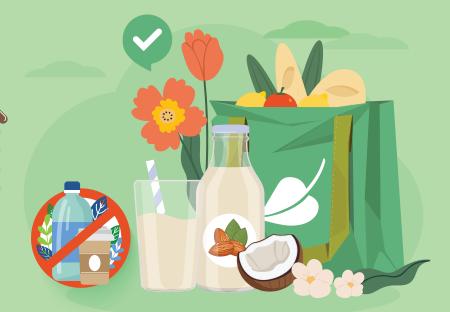

#### \*Ideas for planetary health and sustainability?

Watch out for:

- Deforestation-derived beef, soy, cereals, palm oil, coffee, cocoa, seeds, nuts
- Single-use plastics
- Excessive food/paper/water waste

- Forest-free plant milks and foods
- Reusable bags and bottles
- Eco cleaning products
- · Lower greenhouse-gas emissions foods like seasonal/local produce

THSA is the world's largest 100% science-based, nutrition-focused online educational institution.