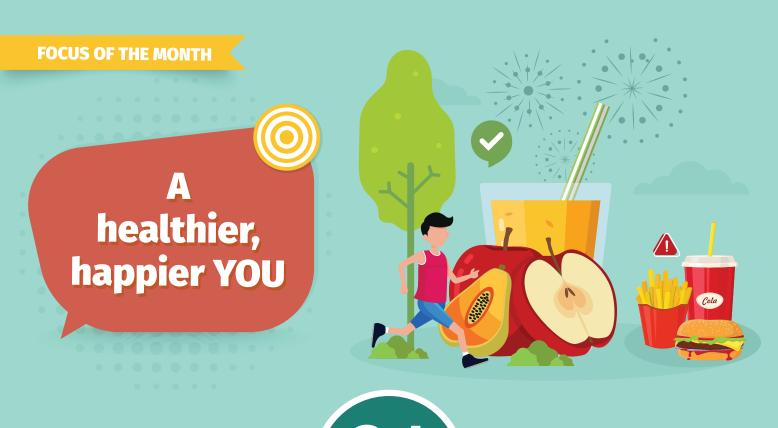

# Cravings control

\*Easy, actionable ideas for you below.

#### \*Ideas for cravings control?

Watch out for:

- Sweets overload
- Sugary drinks like fresh juices
- Starches-only meals

- Get the right 'food order' in your main meals (vegetables and protein first, starches last)
- Drink 250ml of fluids before eating
- Eat at the same time daily