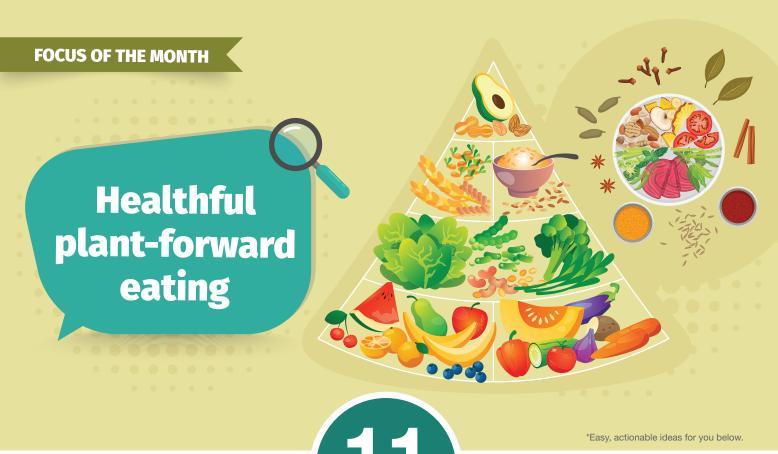

### \*Ideas for healthful plant-forward eating?

Watch out for:

- Vegan high-fat, high-sugar junk food .
- A lack of variety (always the same plant foods)
- Deficiencies in Omega 3s, D and B vitamins and • all 8 essential amino acids

- Aim to eat 30 different types of plants in a week (vegs, fruit, . legumes, nuts, seeds, wholegrain, herbs, spices)
- Opt for whole plant foods (with minimal processing) •
- Test a new yummy recipe each week